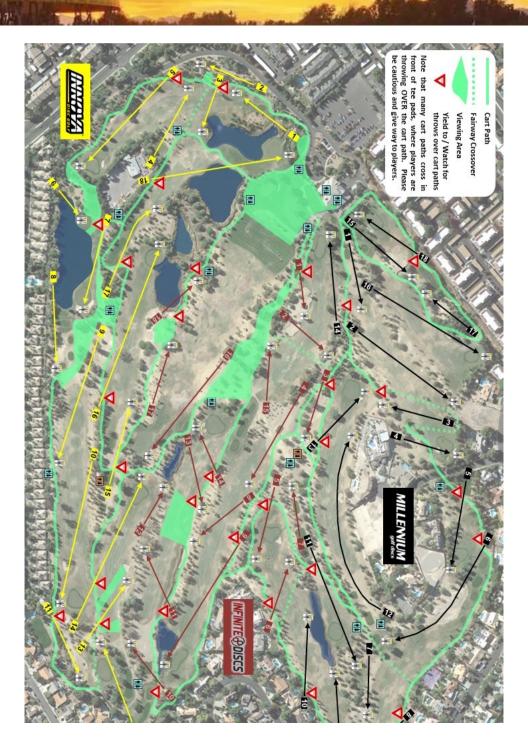

### **Course Innova**

### Hole 1

Par: 3 (M) / 3 (F) Dist.: 353' / 108m

O.B.: Water/rope & prior in front of tee; cart path to right, water line/rope to left, & beyond.

D.Z.: If any throw from tee never crosses in-bounds or lost, take one-stroke penalty and next shot from Drop Zone. Follow normal penalty rules thereafter.

2023 Hole Ranking (based on Preliminary Rounds) MPO - 9th**FPO** - 7<sup>th</sup>

Hole 2 Par: 3 (M) / 3 (F)

Dist. (M): 2A / 310' / 94m Dist. (F): 2B / 270' / 82m

O.B.: Cart path & roped spectator area to left, street curbing to right, & beyond.