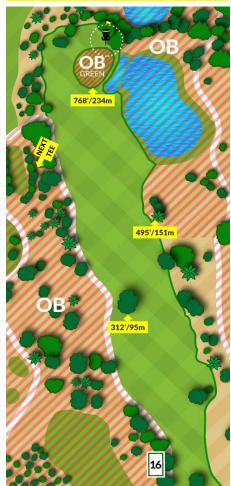

| 3.0  | 3.0  | 3.0  |  |  |  |  |  |
| FPO                                          | 3.5  | 3.7  | 4.2  |  |  |  |  |  |

 Par Percentage
 Rates
 (based on Preliminary Rounds)

 < = >
 < = >
 < = >

 2023
 2022
 2021

 MPO
 16
 72
 12
 78
 10
 13
 77
 10

 FPO
 0
 56
 44
 0
 55
 45
 0
 17
 83

No real change from 2023 / 2022 / 2021 (tee was 90' shorter for F / basket slightly raised in 2022).



Hole 16

Par: 4 (M) / 5 (F) Dist.: 888' / 271m

O.B.: Cart path & prior in front of tee; cart path to left, water line/rope to right, & beyond; green.

RE-TEE: If any throw from tee pad never crosses inbounds or lost, take one-stroke penalty and re-tee.

**2023 Hole Ranking** (based on Preliminary Rounds) **MPO** – 2<sup>nd</sup> **FPO** – 9<sup>th</sup>



| Averag | age Scores (based on Preliminary Rounds) |      |      |  |  |  |  |
|--------|------------------------------------------|------|------|--|--|--|--|
|        | 2023                                     | 2022 | 2021 |  |  |  |  |
| MPO    | 4.2                                      | 4.2  | 4.2  |  |  |  |  |
| FPO    | 4 Q                                      | 5.1  | 5.9  |  |  |  |  |

 Par Percentage Rates (based on Preliminary Rounds)

 =
 >
 =
 >
 =
 >

 2023
 2022
 2021

 MPO
 10
 66
 24
 16
 57
 27
 76
 20
 4

No real change from 2023 / 2022 / 2021 (basket moved slightly to right in 2023 / was Par 5 for M in 2021).

23 52 25

**FPO** 

32 49 19

Hole 17
Par: 4 (M) / 4 (F)
Dist.: 567' / 173m

DISC GOLF

OISC GOLF

Hole 18

Par: 4 (M) / 5 (F) Dist.: 720' / 219m

O.B.: Cart