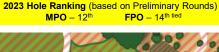

Minor change from 2023 / 2022 / 2021 (tee was 40' shorter).

Hole 9
Par: 4 (M) / 4 (F)
Dist. (M): 9A / 651' / 198m
Dist. (F): 9B / 601' / 183m

O.B.: Cart path to left & right & beyond.

HAZARD: Sand trap.

Hole 10 Par: 4 (M) / 5 (F) Dist.: 721' / 220m

O.B.: Cart path to left & right, rope to right & long, & beyond; green.

HAZARD: Sand traps. (Note trap behind basket.)

**2023 Hole Ranking** (based on Preliminary Rounds) MPO – 11<sup>th</sup> FPO – 3<sup>rd</sup>

| Averag | e Scores ( | based on Prelimina | ry Rounds) |
|--------|------------|--------------------|------------|
|        | 2023       | 2022               | 2021       |
| MPO    | 3.8        | 3.9                | 3.4        |
| FPO    | 4.5        | 4.7                | 4.4        |

Par Percentage Rates (based on Preliminary Rounds)

<p

 2023
 2022
 2021

 MPO
 42
 39
 19
 41
 38
 21
 62
 30
 8

 FPO
 9
 47
 44
 5
 42
 53
 11
 50
 39

No change for M & minor change for F from 2023 / 2022 (tee was 50' longer). Minor change from 2021 for M (basket was 40' shorter) & for F (tee/basket was 20' shorter).