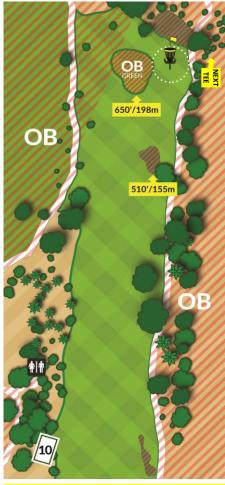

No change from 2023 / 2022. Minor change from 2021 (basket was 20' longer & tee was near Basket 9).

**Hole 11**Par: 3 (M) / 3 (F)
Dist.: 357' / 109m

O.B.: Cart path, rope & prior in front of tee; rope/grass to left, concrete waterway/channel to right, cart path long of basket, & beyond.

RE-TEE: If any throw from tee never crosses inbounds or lost, take one-stroke penalty and re-tee.

**2023 Hole Ranking** (based on Preliminary Rounds) **MPO** – 14<sup>th</sup> **FPO** – 5<sup>th</sup>

| Average Scores (based on Preliminary Rounds) |      |      |      |  |  |  |  |  |  |
|----------------------------------------------|------|------|------|--|--|--|--|--|--|
|                                              | 2023 | 2022 | 2021 |  |  |  |  |  |  |
| MPO                                          | 2.6  | 2.5  | 2.7  |  |  |  |  |  |  |
| FPO                                          | 3.3  | 3.2  | 2.9  |  |  |  |  |  |  |

Par Percentage Rates (based on Preliminary Rounds)

 MPO
 49
 47
 4
 49
 47
 4
 49
 47
 4
 40
 48
 12

 FPO
 9
 58
 33
 7
 70
 23
 20
 67
 13

No real change from 2023 / 2022 / 2021 (O.B. added right of channel in 2023).