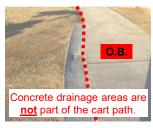

Cart Paths - The cart path is defined as the point where the roots of the grass and the concrete edge of the cart path (including raised edging) meet, unless otherwise marked by rope or paint. All other improvements (see examples below) adjacent to the cart path are not part of the cart path. The out-of-bounds line is a vertical up-and-down plane. The out-of-bounds line is part of the out-of-bounds area. (A disc landing on dirt or grass growing over a cart path edge is out-of-bounds when 100% of the disc is on the O.B.-side of the vertical plane.)