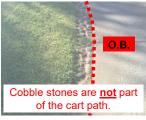

Cart Paths - The cart path is defined as the point where the roots of the grass and the concrete edge of the cart path (including raised edging) meet, unless otherwise marked by rope or paint. All other improvements (see examples below) adjacent to the cart path are not part of the cart path. The out-of-bounds line is a vertical up-and-down plane. The out-of-bounds line is part of the out-of-bounds area. (A disc landing on dirt or grass growing over a cart path edge is out-of-bounds when 100% of the disc is on the O.B.-side of the vertical plane.)