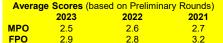

No real change from 2023 / 2022 / 2021 (tee was 40' shorter for M & mando added / spectator O.B. area to left added in 2022).

Hole 3
Par: 3 (M) / 3 (F)
Dist.: 260' / 79m

DISC GOLF

Hole 4
Par: 3 (M) / 4 (F)
Dist.: 422' / 129m

O.B.: Wall to left, cart paths long & to right, roped spectator area to right, & beyond.

O.B.: Not on the island marked by water line/rope, cart path.

D.Z.: Disc must come to rest on island from tee. If any throw from tee out-of-bounds or lost, take one-stroke penalty and next shot from the Drop Zone. Follow normal penalty rules thereafter.

2023 Hole Ranking (based on Preliminary Rounds)
MPO – 16<sup>th</sup> FPO – 10<sup>th tied</sup>

| Avera | ge Scores (b | ased on Prelimina | ry Rounds) |
|-------|--------------|-------------------|------------|
|       | 2023         | 2022              | 2021       |
| MPO   | 2.6          | 2.8               | 2.7        |
| FPO   | 2.9          | 3.1               | 3.3        |