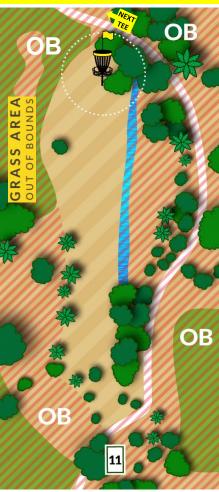

Hole 12
Par: 3 (M) / 4 (F)
Dist.: 460' / 140m

O.B.: Cart path & prior in front of tee; roped spectator area to left, cart path, & beyond; green. HAZARD: Sand traps.

D.Z.: If any throw from tee never crosses in-bounds or lost, take one-stroke penalty and next shot from Drop Zone. Follow normal penalty rules thereafter.

**2023 Hole Ranking** (based on Preliminary Rounds)

MPO – 10<sup>th</sup> FPO – 6<sup>th</sup>

| Averag | je Scores (b | (based on Preliminary Rounds) |      |  |  |  |
|--------|--------------|-------------------------------|------|--|--|--|
|        | 2023         | 2022                          | 2021 |  |  |  |
| MPO    | 2.8          | 2.9                           | 2.9  |  |  |  |
| FPO    | 3.2          | 3.2                           | 3.7  |  |  |  |

Par Percentage Rates (based on Preliminary Rounds)

|     |    | 2023 | }  |    | 2022 | 2  |    | 2021 | ı  |
|-----|----|------|----|----|------|----|----|------|----|
| MPO | 31 | 58   | 11 | 33 | 46   | 21 | 35 | 48   | 17 |
| FPO | 0  | 82   | 18 | 7  | 70   | 23 | 4  | 35   | 61 |

Major change from 2023 / 2022 / 2021 (basket was 100' shorter & Par 3 for F, spectator O.B. area to left added in 2022) Hole 13
Par: 3 (M) / 4 (F)
Dist.: 375' / 114m

O.B.: Cart path & prior in front of tee; rope & beyond.