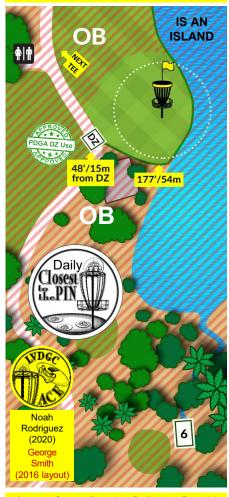

Minor change from 2023 / 2022 (tee was 50' longer for F & O.B added to left in 2023). Minor change from 2021 (basket/tee was 40' shorter for M & Par 4 for F).

Hole 6

Par: 3 (M) / 3 (F) Dist.: 222' / 68m

O.B.: Not on the island marked by rope, cart path, water line.

D.Z.: Disc must come to rest on island from tee. If any throw from tee out-of-bounds or lost, take onestroke penalty and next shot from the Drop Zone. Follow normal penalty rules thereafter.

**2023 Hole Ranking** (based on Preliminary Rounds)

MPO – 15<sup>th</sup> FPO – 8<sup>th</sup>

| Average Scores (based on Preliminary Rounds) |      |      |      |  |  |  |
|----------------------------------------------|------|------|------|--|--|--|
|                                              | 2023 | 2022 | 2021 |  |  |  |
| MPO                                          | 2.6  | 2.7  | 2.5  |  |  |  |
| FPO                                          | 3.0  | 29   | 3.2  |  |  |  |

Par Percentage Rates (based on Preliminary Rounds)

|     |    | 2023 | }  |    | 2022 | 2  |    | 202° | 1  |
|-----|----|------|----|----|------|----|----|------|----|
| MPO | 57 | 24   | 19 | 53 | 29   | 18 | 59 | 28   | 13 |
| FPO | 30 | 40   | 30 | 35 | 37   | 28 | 26 | 33   | 41 |

No real change from 2023 / 2022 / 2021 (O.B. slightly amended to grass line near pump house in 2023).

Hole 7
Par: 4 (M) / 4 (F)
Dist. (M): 7A / 417' / 127m

Dist. (F): 7B / 298' / 99m

O.B.: Not on island marked by cart path, rope, water line, green.