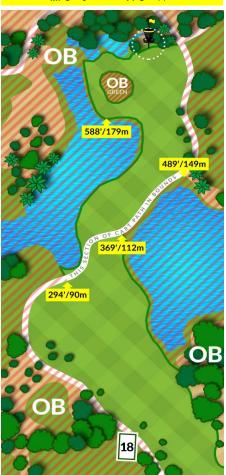

44   | 16    | 43     | 40    | 17    | 33     | 52   | 15 |  |

Minor change from 2023 (basket was 50' shorter, Par 3 for M, & Par 4 for F.) Major change from 2022 / 2021 (basket was 110' shorter, Par 3 for M, & Par 4 for F.)

O.B.: Cart path & prior in front of tee & left until rope (near 294' marker); water line/rope & beyond; rocks in between water line and cart path; cart path & beyond after rope (near 489' marker); water line/rope & beyond behind basket; green. RE-TEE: If any throw from tee pad never crosses in-bounds or lost, take one-stroke penalty and re-tee.

CART PATH VARIANCE: One of two holes on course where a portion of the cart path (and prior/beyond) is in bounds.

**2023 Hole Ranking** (based on Preliminary Rounds) **MPO** – 6<sup>th</sup> **FPO** – 14<sup>th tied</sup>



| Average Scores (based on Preliminary Rounds)       |      |      |    |      |      |    |      |      |    |  |
|----------------------------------------------------|------|------|----|------|------|----|------|------|----|--|
|                                                    |      | 2023 | }  |      | 2022 | 2  |      | 2021 |    |  |
| MPO                                                |      | 4.0  |    |      | 4.3  |    |      | 4.2  |    |  |
| FPO                                                |      | 4.7  |    |      | 5.2  |    |      | 6.0  |    |  |
| Par Percentage Rates (based on Preliminary Rounds) |      |      |    |      |      |    |      |      |    |  |
|                                                    | <    | =    | >  | <    | =    | >  | <    | =    | >