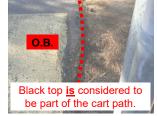

Cart Paths - The cart path is defined as the point where the roots of the grass and the concrete edge of the cart path (including raised edging) meet, unless otherwise marked by rope or paint. All other improvements (see examples below) adjacent to the cart path are not part of the cart path. The out-of-bounds line is a vertical up-and-down plane. The out-of-bounds line is part of the out-of-bounds area. (A disc landing on dirt or grass growing over a cart path edge is out-of-bounds when 100% of the disc is on the O.B.-side of the vertical plane.)