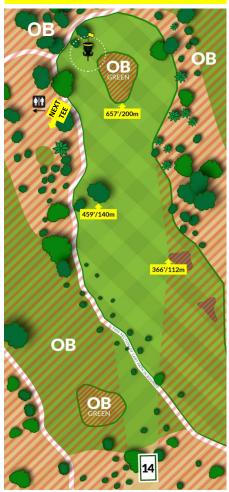

| 3.2  | 3.2  | 3.1  |  |  |  |  |  |  |
| FPO                                          | 3.5  | 3.7  | 4.1  |  |  |  |  |  |  |

 Par Percentage Rates (based on Preliminary Rounds)

 < = > < = >
 < = >

 2023
 2022
 2021

 MPO
 10 64 26
 14 58 28
 10 75 15

FPO 68 19 13 58 29 13 35 30 35 No real change from 2023 / 2022 / 2021 (O.B. along grass line move back some & spectator O.B. area to left added in 2022).



Hole 14

Par: 4 (M) / 5 (F) Dist.: 777' / 237m

O.B.: Rope/cart path to left & long, rope/fence to right, & beyond; green.

CART PATH VARIANCE: One of two holes on course where a portion of the cart path (and prior/beyond) is in bounds (also see Hole 18).

**2023 Hole Ranking** (based on Preliminary Rounds)

MPO – 13<sup>th</sup>

FPO – 13<sup>th</sup>



 Average Scores (based on Preliminary Rounds)

 2023
 2022
 2021

 MPO
 3.7
 3.9
 4.0

 FPO
 4.7
 5.0
 5.4

Par Percentage Rates (based on Preliminary Rounds)

 MPO
 47
 46
 7
 41
 40
 19
 32
 43
 25

 FPO
 43
 44
 13
 37
 35
 28
 17
 39
 44

No real change from 2023 / 2022 / 2021 (minor O.B. adjustment long of sand trap to right).

#### Hole 15

Par: 3 (M) / 3 (F) Dist. (M): 15A / 439' / 134m Dist. (F): 15B / 349' / 106m



O.B.: For 15A tee, cart path & prior in front of tee. For both tees, cart path right & left & beyond.

D.Z.: If any throw from 15A tee never crosses inbounds or lost, take one-stroke penalty and next shot from Drop Zone (15B tee). Follow normal penalty rules thereafter from 15A tee or anytime O.B. from 15B tee.

**2023 Hole Ranking** (based on Preliminary Rounds)

MP