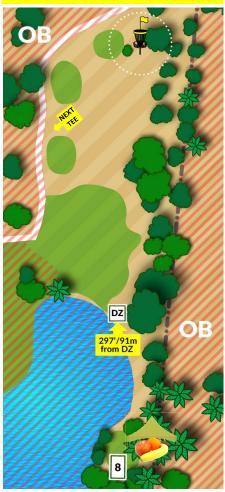

Hole 8

Par: 3 (M) / 4 (F) Dist.: 467' / 142m

O.B.: Water line, rope to left, cart path to left & long, fence to right, & beyond.

D.Z.: If any throw from tee never crosses in-bounds, O.B. in water, or lost, take one-stroke penalty and next shot from Drop Zone. Follow normal penalty rules thereafter.

**2023 Hole Ranking** (based on Preliminary Rounds)

MPO – 7<sup>th tied</sup>

FPO – 18<sup>th</sup>

| Averag | je Scores (ba | (based on Preliminary Rounds) |      |  |  |  |
|--------|---------------|-------------------------------|------|--|--|--|
|        | 2023          | 2022                          | 2021 |  |  |  |
| MPO    | 2.9           | 3.0                           | 2.9  |  |  |  |
| FPO    | 3.4           | 3.7                           | 3.7  |  |  |  |

Par Percentage Rates (based on Preliminary Rounds)

|     |    | 2023 | }  |    | 2022 | 2  |    | 2021 | 1  |
|-----|----|------|----|----|------|----|----|------|----|
| MPO | 26 | 58   | 16 | 19 | 69   | 12 | 29 | 53   | 18 |
| FPO | 62 | 33   | 5  | 48 | 40   | 12 | 50 | 35   | 15 |

Minor change from 2023 / 2022 / 2021 (tee was 40' shorter).

Hole 9
Par: 4 (M) / 4 (F)
Dist. (M): 9A / 651' / 198m
Dist. (F): 9B / 601' / 183m

O.B.: Cart path to left & right & beyond.

HAZARD: Sand trap.

Hole 10 Par: 4 (M) / 5 (F) Dist.: 721' / 220m