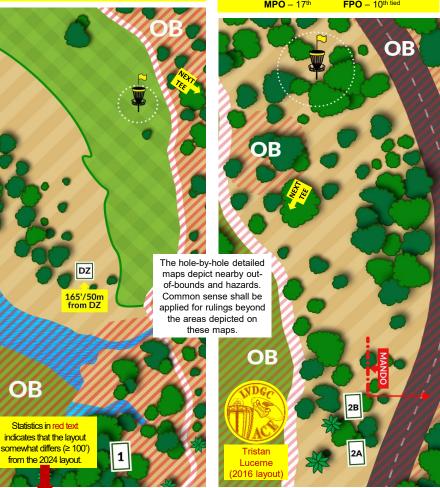

2023 Hole Ranking (based on Preliminary Rounds) MPO - 9th**FPO** - 7<sup>th</sup>

Hole 2 Par: 3 (M) / 3 (F)

Dist. (M): 2A / 310' / 94m Dist. (F): 2B / 270' / 82m

O.B.: Cart path & roped spectator area to left, street curbing to right, & beyond.

MANDATORY: Cannot cross the plane right of the marked pole/tree.

RE-TEE: If any throw from either tee misses mandatory or lost, take one-stroke penalty next shot from 2B tee.

2022 Hole Ranking (based on Preliminary Rounds) FPO - 10th tied MPO - 17th

2023 Hole Ranking (based on Preliminary Rounds)
MPO – 16<sup>th</sup> FPO – 10<sup>th tied</sup>

| Avera | ge Scores (b | ased on Prelimina | ry Rounds) |
|-------|--------------|-------------------|------------|
|       | 2023         | 2022              | 2021       |
| MPO   | 2.6          | 2.8               | 2.7        |
| FPO   | 2.9          | 3.1               | 3.3        |