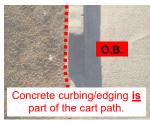

Cart Paths - The cart path is defined as the point where the roots of the grass and the concrete edge of the cart path (including raised edging) meet, unless otherwise marked by rope or paint. All other improvements (see examples below) adjacent to the cart path are not part of the cart path. The out-of-bounds line is a vertical up-and-down plane. The out-of-bounds line is part of the out-of-bounds area. (A disc landing on dirt or grass growing over a cart path edge is out-of-bounds when 100% of the disc is on the O.B.-side of the vertical plane.)