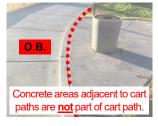

Cart Paths - The cart path is defined as the point where the roots of the grass and the concrete edge of the cart path (including raised edging) meet, unless otherwise marked by rope or paint. All other improvements (see examples below) adjacent to the cart path are not part of the cart path. The out-of-bounds line is a vertical up-and-down plane. The out-of-bounds line is part of the out-of-bounds area. (A disc landing on dirt or grass growing over a cart path edge is out-of-bounds when 100% of the disc is on the O.B.-side of the vertical plane.)