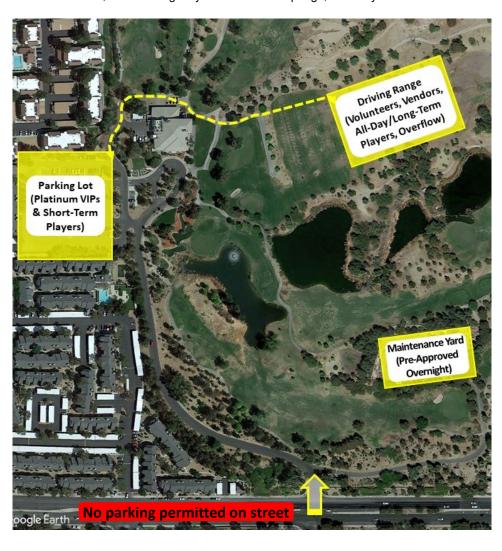

## **On-Site Parking Options & Limits**

Wildhorse is allowing limited parking on the Driving Range. Driving nets will be installed so practice driving can still occur on-site, within the designated Practice Area. Please be extra careful when driving your vehicle from the Parking Lot to the Driving Range.

For Players that plan on spending a decent amount of time at Wildhorse, we encourage you to utilize the Driving Range parking area so Short-Term players and our Platinum VIP Spectators can utilize the normal Parking Lot.

Unfortunately, there is no on-site or street parking provided for Non-Platinum Spectators or Caddies at Wildhorse. Non-Platinum Spectators and Caddies are encouraged to carpool with a Player, Vendor, or Volunteer, or use Uber/Lyft-like transportation options (a pick-up and drop-off area is provided in the round-about). Vehicles that opt to park on the street, in the emergency lane for Warm Springs, will likely be towed.