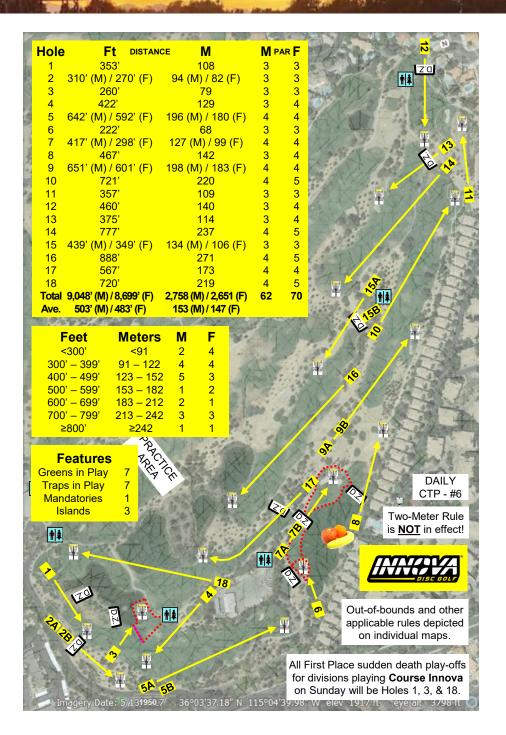

### **Course Innova**

### Hole 1

Par: 3 (M) / 3 (F) Dist.: 353' / 108m

O.B.: Water/rope & prior in front of tee; cart path to right, water line/rope to left, & beyond.

D.Z.: If any throw from tee never crosses in-bounds or lost, take one-stroke penalty and next shot from Drop Zone. Follow normal penalty rules thereafter.

2023 Hole Ranking (based on Preliminary Rounds) MPO - 9th**FPO** - 7<sup>th</sup>

Hole 2 Par: 3 (M) / 3 (F)

Dist. (M): 2A / 310' / 94m Dist. (F): 2B / 270' / 82m

O.B.: Cart path & roped spectator area to left, street curbing to right, & beyond.

No real change from 2023 / 2022 / 2021 (tee was 40' shorter for M & mando added / spectator O.B. area to left added in 2022).

Hole 3
Par: 3 (M) / 3 (F)
Dist.: 260' / 79m

DISC GOLF

Hole 4
Par: 3 (M) / 4 (F)
Dist.: 422' / 129m

Minor change from 2023 / 2022 / 2021 (was a Par 3 for F, mando removed, & was 40' shorter / spectator O.B. added in 2022). Hole 5
Par: 4 (M) / 4 (F)
Dist. (M): 5A / 642' / 196m
Dist. (F): 5B / 592' / 180m

Minor change from 2023 / 2022 (tee was 50' longer for F & O.B added to left in 2023). Minor change from 2021 (basket/tee was 40' shorter for M & Par 4 for F).

Hole 6

Par: 3 (M) / 3 (F) Dist.: 222' / 68m

O.B.: Not on the island marked by rope, cart path, water line.

D.Z.: Disc must come to rest on island from tee. If any throw from tee out-of-bounds or lost, take onestroke penalty and next shot from the Drop Zone. Follow normal penalty rules thereafter.

No real change from 2023 / 2022 / 2021 (O.B. slightly amended to grass line near pump house in 2023).

Hole 7
Par: 4 (M) / 4 (F)
Dist. (M): 7A / 417' / 127m

Dist. (F): 7B / 298' / 99m

O.B.: Not on island marked by cart path, rope, water line, green.

Hole 8

Par: 3 (M) / 4 (F) Dist.: 467' / 142m

O.B.: Water line, rope to left, cart path to left & long, fence to right, & beyond.

D.Z.: If any throw from tee never crosses in-bounds, O.B. in water, or lost, take one-stroke penalty and next shot from Drop Zone. Follow normal penalty rules thereafter.

Minor change from 2023 / 2022 / 2021 (tee was 40' shorter).

Hole 9
Par: 4 (M) / 4 (F)
Dist. (M): 9A / 651' / 198m
Dist. (F): 9B / 601' / 183m

O.B.: Cart path to left & right & beyond.

HAZARD: Sand trap.

Hole 10 Par: 4 (M) / 5 (F) Dist.: 721' / 220m

No change from 2023 / 2022. Minor change from 2021 (basket was 20' longer & tee was near Basket 9).

**Hole 11**Par: 3 (M) / 3 (F)
Dist.: 357' / 109m

O.B.: Cart path, rope & prior in front of tee; rope/grass to left, concrete waterway/channel to right, cart path long of basket, & beyond.

Hole 12
Par: 3 (M) / 4 (F)
Dist.: 460' / 140m

O.B.: Cart path & prior in front of tee; roped spectator area to left, cart path, & beyond; green. HAZARD: Sand traps.

D.Z.: If any throw from tee never crosses in-bounds or lost, take one-stroke penalty and next shot from Drop Zone. Follow normal penalty rules thereafter.