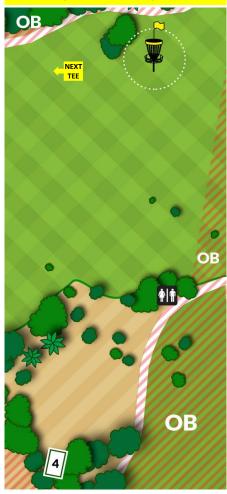

Minor change from 2023 / 2022 / 2021 (was a Par 3 for F, mando removed, & was 40' shorter / spectator O.B. added in 2022). Hole 5
Par: 4 (M) / 4 (F)
Dist. (M): 5A / 642' / 196m
Dist. (F): 5B / 592' / 180m

O.B.: Cart path & prior in front of tee; rope to left, road/rope long, cart path to right, & beyond; green.

HAZARD: (Note sand trap is located O.B.)

RE-TEE: If any throw from tee pad never crosses inbounds or lost, take one-stroke penalty and re-tee.

2023 Hole Ranking (based on Preliminary Rounds) MPO – 4<sup>th</sup> FPO – 14<sup>th tied</sup>

| Averag | <mark>je Scores</mark> (b | ased on Preliminal | ry Rounds) |
|--------|---------------------------|--------------------|------------|
|        | 2023                      | 2022               | 2021       |
| MPO    | 4.0                       | 3.8                | 3.5        |
| FPO    | 4.7                       | 4.8                | 4.4        |