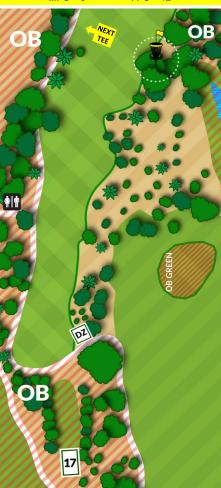

Hole 8

Par: 3 (M) / 4 (F) Dist.: 467' / 142m

O.B.: Water line, rope to left, cart path to left & long, fence to right, & beyond.

D.Z.: If any throw from tee never crosses in-bounds, O.B. in water, or lost, take one-stroke penalty and next shot from Drop Zone. Follow normal penalty rules thereafter.

**2023 Hole Ranking** (based on Preliminary Rounds)

MPO – 7<sup>th tied</sup>

FPO – 18<sup>th</sup>

| Averag | je Scores (ba | (based on Preliminary Rounds) |      |  |  |  |
|--------|---------------|-------------------------------|------|--|--|--|
|        | 2023          | 2022                          | 2021 |  |  |  |
| MPO    | 2.9           | 3.0                           | 2.9  |  |  |  |
| FPO    | 3.4           | 3.7                           | 3.7  |  |  |  |

Par Percentage Rates (based on Preliminary Rounds)

|     |    | 2023 | }  |    | 2022 | 2  |    | 2021 | 1  |
|-----|----|------|----|----|------|----|----|------|----|
| MPO | 26 | 58   | 16 | 19 | 69   | 12 | 29 | 53   | 18 |
| FPO | 62 | 33   | 5  | 48 | 40   | 12 | 50 | 35   | 15 |

Minor change from 2023 / 2022 / 2021 (tee was 40' shorter).

Hole 9
Par: 4 (M) / 4 (F)
Dist. (M): 9A / 651' / 198m
Dist. (F): 9B / 601' / 183m

O.B.: Cart path to left & right & beyond.

HAZARD: Sand trap.

Hole 10 Par: 4 (M) / 5 (F) Dist.: 721' / 220m