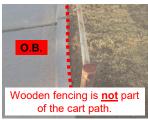

Cart Paths - The cart path is defined as the point where the roots of the grass and the concrete edge of the cart path (including raised edging) meet, unless otherwise marked by rope or paint. All other improvements (see examples below) adjacent to the cart path are not part of the cart path. The out-of-bounds line is a vertical up-and-down plane. The out-of-bounds line is part of the out-of-bounds area. (A disc landing on dirt or grass growing over a cart path edge is out-of-bounds when 100% of the disc is on the O.B.-side of the vertical plane.)