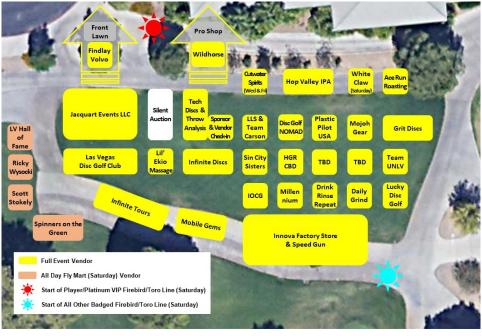

signated Practice Area. Please be extra careful when driving your vehicle from the Parking Lot to the Driving Range.

For Players that plan on spending a decent amount of time at Wildhorse, we encourage you to utilize the Driving Range parking area so Short-Term players and our Platinum VIP Spectators can utilize the normal Parking Lot.

Unfortunately, there is no on-site or street parking provided for Non-Platinum Spectators or Caddies at Wildhorse. Non-Platinum Spectators and Caddies are encouraged to carpool with a Player, Vendor, or Volunteer, or use Uber/Lyft-like transportation options (a pick-up and drop-off area is provided in the round-about). Vehicles that opt to park on the street, in the emergency lane for Warm Springs, will likely be towed.



# Banquet Room & Vending Area





### Contests & Fun - Part I

Ace Pool – Longest / per Day / per Course (Contest for Players) - \$100 & a LVDGC Ace disc for the longest ace, per course, per day. Everyone in at no extra cost. Total prize potential over \$1,300!

Ace Pool – Super / \$5 Buy-In (Contest for Players) - \$5 Ace Pool split between those that paid into the "Super" Ace Pot & a LVDGC Ace disc! Total prize around \$1,500! (Had one Ace in 2023, and the individual did not buy into the Super Ace pot [which was worth \$12,290]; two Aces in 2022, and neither bought into the Super Ace Pot



[which was worth \$1,790]; four Aces in 2021, and two of the four bought into the Super Ace Pot; three Aces in 2020, and two of the three bought into the Super Ace Pot; two Aces in 2019, and both bought into the Super Ace Pot; and f