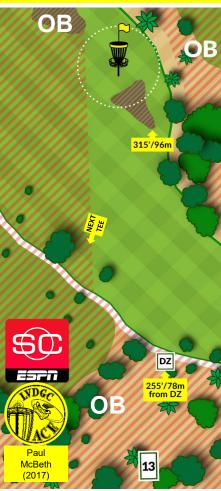

Major change from 2023 / 2022 / 2021 (basket was 100' shorter & Par 3 for F, spectator O.B. area to left added in 2022) Hole 13
Par: 3 (M) / 4 (F)
Dist.: 375' / 114m

O.B.: Cart path & prior in front of tee; rope & beyond.