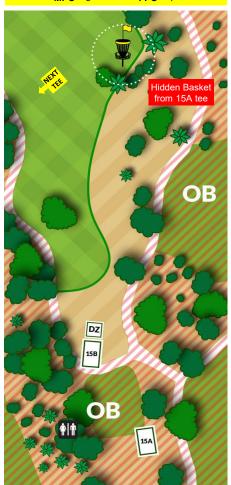

ounds)

 2023
 2022
 2021

 MPO
 3.7
 3.9
 4.0

 FPO
 4.7
 5.0
 5.4

Par Percentage Rates (based on Preliminary Rounds)

 MPO
 47
 46
 7
 41
 40
 19
 32
 43
 25

 FPO
 43
 44
 13
 37
 35
 28
 17
 39
 44

No real change from 2023 / 2022 / 2021 (minor O.B. adjustment long of sand trap to right).

#### Hole 15

Par: 3 (M) / 3 (F) Dist. (M): 15A / 439' / 134m Dist. (F): 15B / 349' / 106m



O.B.: For 15A tee, cart path & prior in front of tee. For both tees, cart path right & left & beyond.

D.Z.: If any throw from 15A tee never crosses inbounds or lost, take one-stroke penalty and next shot from Drop Zone (15B tee). Follow normal penalty rules thereafter from 15A tee or anytime O.B. from 15B tee.

**2023 Hole Ranking** (based on Preliminary Rounds)

MPO – 5<sup>th</sup> FPO – 4<sup>th</sup>



| Average Scores (based on Preliminary Rounds) |      |      |      |  |  |  |  |  |
|----------------------------------------------|------|------|------|--|--|--|--|--|
|                                              | 2023 | 2022 | 2021 |  |  |  |  |  |
| MPO                                          | 3.0  | 3.0  | 3.0  |  |  |  |  |  |
| FPO                                          | 3.5  | 3.7  | 4.2  |  |  |  |  |  |

 Par Percentage
 Rates
 (based on Preliminary Rounds)

 < = >
 < = >
 < = >

 2023
 2022
 2021

 MPO
 16
 72
 12
 78
 10
 13
 77
 10

 FPO
 0
 56
 44
 0
 55
 45
 0
 17
 83

No real change from 2023 / 2022 / 2021 (tee was 90' shorter for F / basket slightly raised in 2022).



Hole 16

Par: 4 (M) / 5 (F) Dist.: 888' / 271m

O.B.: Cart path & prior in front of tee; cart p