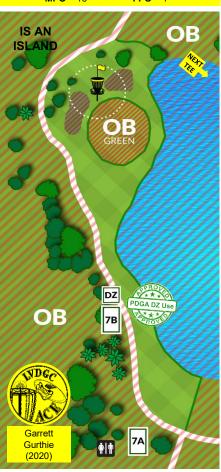

No real change from 2023 / 2022 / 2021 (O.B. slightly amended to grass line near pump house in 2023).

Hole 7
Par: 4 (M) / 4 (F)
Dist. (M): 7A / 417' / 127m

Dist. (F): 7B / 298' / 99m

O.B.: Not on island marked by cart path, rope, water line, green.

D.Z.: From 7A tee, disc must come to rest in-bounds. If any throw from 7A tee out-of-bounds (including green) or lost, take one-stroke penalty and next shot from Drop Zone (7B tee) using normal O.B. rules thereafter. Use normal O.B. rules at any time if O.B. from 7B tee.

HAZARD: Sand traps.

**2023 Hole Ranking** (based on Preliminary Rounds) **MPO** – 18<sup>th</sup> **FPO** – 1<sup>st</sup>

| Averag | ge Scores ( | based on Preliminary | Rounds) |
|--------|-------------|----------------------|---------|
|        | 2023        | 2022                 | 2021    |
| MPO    | 3.4         | 3.6                  | 3.7     |
| FPO    | 4.8         | 4.2                  | 4.8     |

Par Percentage Rates (based on Preliminary Rounds)

 2023
 2022
 2021

 MPO
 52
 36
 12
 48
 38
 14
 43
 33
 24

 FPO
 26
 12
 62
 17
 33
 50
 20
 22
 58

No real change for M from 2023 / 2022 / 2021 (D.Z. was 80' shorter). Major change for F from 2023 / 2022 / 2021 (tee was 130' longer).