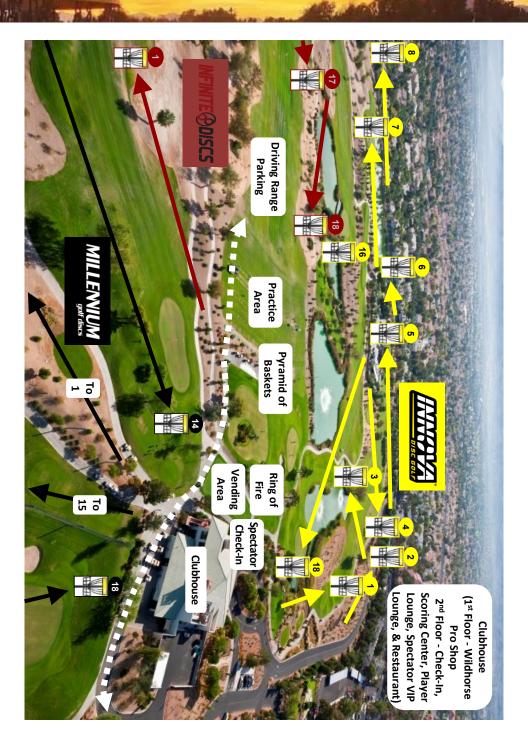

## **On-Site Parking Options & Limits**

Wildhorse is allowing limited parking on the Driving Range. Driving nets will be installed so practice driving can still occur on-site, within the designated Practice Area. Please be extra careful when driving your vehicle from the Parking Lot to the Driving Range.

For Players that plan on spending a decent amount of time at Wildhorse, we encourage you to utilize the Driving Range parking area so Short-Term players and our Platinum VIP Spectators can utilize the normal Parking Lot.

Unfortunately, there is no on-site or street parking provided for Non-Platinum Spectators or Caddies at Wildhorse. Non-Platinum Spectators and Caddies are encouraged to carpool with a Player, Vendor, or Volunteer, or use Uber/Lyft-like transportation options (a pick-up and drop-off area is provided in the round-about). Vehicles that opt to park on the street, in the emergency lane for Warm Springs, will likely be towed.