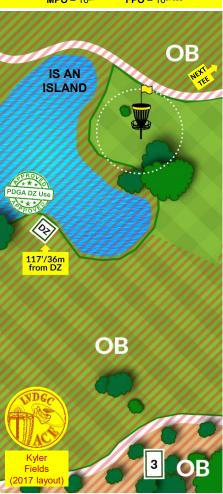

Minor change from 2023 / 2022 / 2021 (was a Par 3 for F, mando removed, & was 40' shorter / spectator O.B. added in 2022). Hole 5
Par: 4 (M) / 4 (F)
Dist. (M): 5A / 642' / 196m
Dist. (F): 5B / 592' / 180m

O.B.: Cart path & prior in front of tee; rope to left, road/rope long, cart path to right, & beyond; green.

HAZARD: (Note sand trap is located O.B.)

RE-TEE: If any throw from tee pad never crosses inbounds or lost, take one-stroke penalty and re-tee.

2023 Hole Ranking (based on Preliminary Rounds) MPO – 4<sup>th</sup> FPO – 14<sup>th tied</sup>

| Averag | <mark>je Scores</mark> (b | ased on Preliminal | ry Rounds) |
|--------|---------------------------|--------------------|------------|
|        | 2023                      | 2022               | 2021       |
| MPO    | 4.0                       | 3.8                | 3.5        |
| FPO    | 4.7                       | 4.8                | 4.4        |