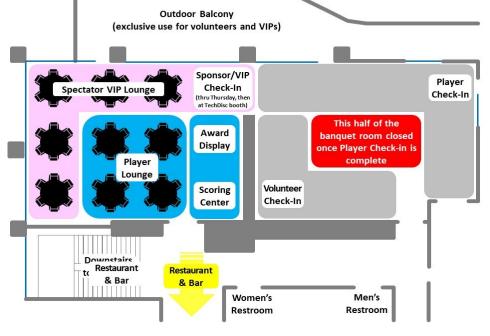

designated Practice Area. Please be extra careful when driving your vehicle from the Parking Lot to the Driving Range.

For Players that plan on spending a decent amount of time at Wildhorse, we encourage you to utilize the Driving Range parking area so Short-Term players and our Platinum VIP Spectators can utilize the normal Parking Lot.

Unfortunately, there is no on-site or street parking provided for Non-Platinum Spectators or Caddies at Wildhorse. Non-Platinum Spectators and Caddies are encouraged to carpool with a Player, Vendor, or Volunteer, or use Uber/Lyft-like transportation options (a pick-up and drop-off area is provided in the round-about). Vehicles that opt to park on the street, in the emergency lane for Warm Springs, will likely be towed.



# Banquet Room & Vending Area





### Contests & Fun - Part I

Ace Pool – Longest / per Day / per Course (Contest for Players) - \$100 & a LVDGC Ace disc for the longest ace, per course, per day. Everyone in at no extra cost. Total prize potential over \$1,300!

Ace Pool – Super / \$5 Buy-In (Contest for Players) - \$5 Ace Pool split between those that paid into the "Super" Ace Pot & a LVDGC Ace disc! Total prize around \$1,500! (Had one Ace in 2023, and the individual did not buy into the Super Ace pot [which was worth \$12,290]; two Aces in 2022, and neither bought into the Super Ace Pot



[which was worth \$1,790]; four Aces in 2021, and two of the four bought into the Super Ace Pot; three Aces in 2020, and two of the three bought into the Super Ace Pot; two Aces in 2019, and both bought into the Super Ace Pot; and