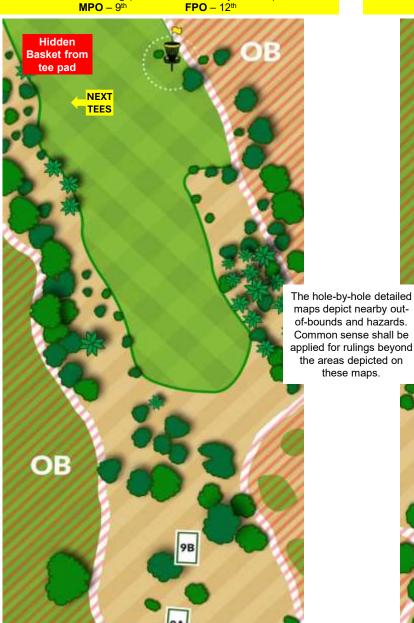

Cart Paths (defining O.B.) - The cart path is defined as the point where the roots of the grass and the concrete edge of the cart path (including raised edging) meet, unless otherwise marked by rope or paint. All other improvements (see examples below) adjacent to the cart path are not part of the cart path. The out-of-bounds line is a vertical up-and-down plane. The out-of-bounds line is part of the out-of-bounds area. (A disc landing on dirt or grass growing over a cart path edge is out-of-bounds when 100% of the disc is on the O.B.-side of the vertical plane.)