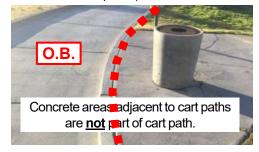

Cart Paths (defining O.B.) - The cart path is defined as the point where the roots of the grass and the concrete edge of the cart path (including raised edging) meet, unless otherwise marked by rope or paint. All other improvements (see examples below) adjacent to the cart path are not part of the cart path. The out-of-bounds line is a vertical up-and-down plane. The out-of-bounds line is part of the out-of-bounds area. (A disc landing on dirt or grass growing over a cart path edge is out-of-bounds when 100% of the disc is on the O.B.-side of the vertical plane.)