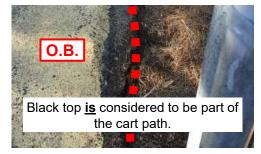

Cart Paths (defining O.B.) - The cart path is defined as the point where the roots of the grass and the concrete edge of the cart path (including raised edging) meet, unless otherwise marked by rope or paint. All other improvements (see examples below) adjacent to the cart path are not part of the cart path. The out-of-bounds line is a vertical up-and-down plane. The out-of-bounds line is part of the out-of-bounds area. (A disc landing on dirt or grass growing over a cart path edge is out-of-bounds when 100% of the disc is on the O.B.-side of the vertical plane.)