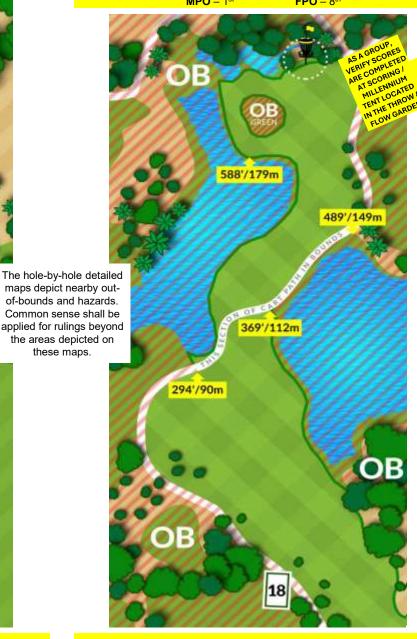

**Scoring -** Each player must keep an independent scorecard recording scores after each hole for the entire group. A player who refuses to keep score will be disqualified. Players may delegate scorekeeping duties only to their designated caddie. (see CM 808.) When the round is completed, as a group, verify scores at the Scoring / Millennium tent (located in the Throw & Flow Garden). A "group" submission is needed to address any provisionals, questions, or concerns a player or the group may have as a whole. It is easier to address such concerns with everyone present.