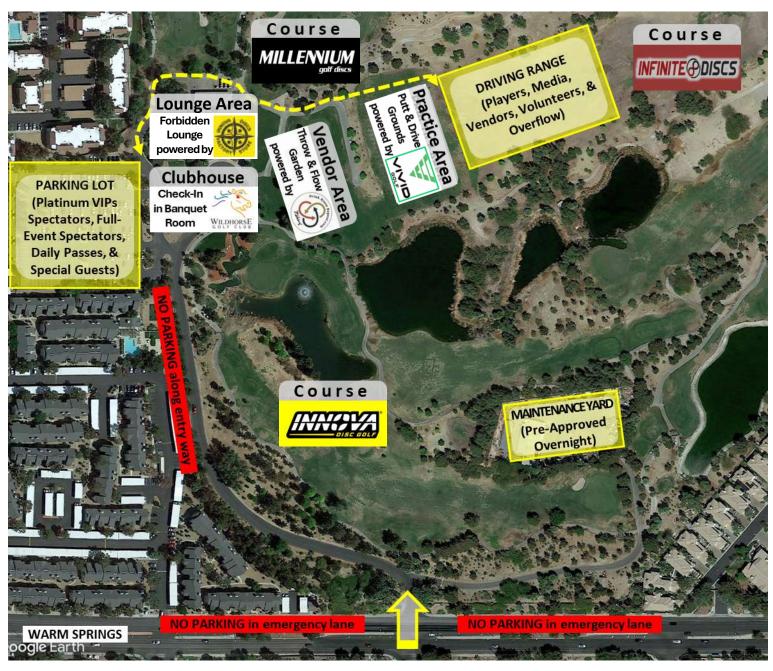

## **On-Site Parking Options & Limits**

### **Parking Options & Limits**

An on-site parking pass will be provided for all Registered Players, Full-Time Volunteers, Vendors, Media Partners, Platinum VIP Spectators, Full-Event Spectators, and Special Guests.

The **Driving Range** (Green Parking Pass – Entire Event) is reserved for Players, Media, Vendors, Volunteers, & Overflow needs. Please be careful driving from the back of the Clubhouse to the driving range, which takes you through Tournament Central. (Note that driving nets are used for driving practice versus the range. If this is unacceptable, the Sunset Park disc golf course is less than 3 miles due west on Warm Springs).

The **Parking Lot** (Black Parking Pass – Entire Event, Yellow Parking Pass – Thursday Only, Orange Parking Pass – Friday Only, Pink Parking Pass – Saturday Only, & Purple Parking Pass – Sunday Only) is reserved for Platinum VIP Spectators, Full-Event Spectators, Daily Passes, and Special Guests. Limited quantities of daily parking passes are available at \$20 per day.

Caddies and spectators who do not purchase the limited Platinum VIP or Full-Event Spectator Pass (which includes an on-site parking pass) must carpool with someone who has a parking pass, use Uber/Lyft-like transportation options (pick-up and drop-off area provided), or purchase a daily parking pass (limited quantities available at \$20 per day). Street parking is not permitted, and vehicles parked on the street will likely be towed immediately by the City of Henderson.