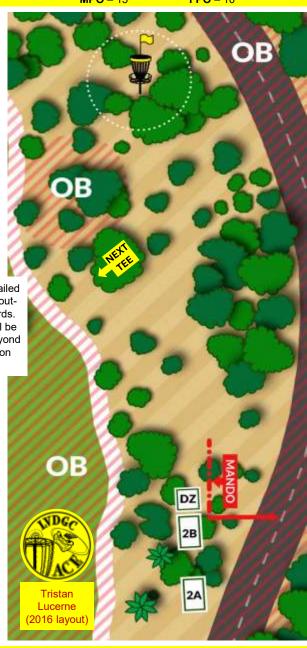

Greens (defining O.B.) - Unless marked by rope or paint, defined as the area within the first grass cut around a ball golf hole.

**Island Holes (defining O.B.)** - Disc must come to rest on marked islands (Course Innova, Holes 3, 6, and 7A, and Course Infinite Discs, Holes 7 and 18). If island missed, with a waiver approved by the PDGA, take one-stroke penalty and player <u>must</u> take next shot from the designated drop zone(s).

Cart Paths (defining O.B.) - The cart path is defined as the point where the roots of the grass and the concrete edge of the cart path (including raised edging) meet, unless otherwise marked by rope or paint. All other improvements (see examples below) adjacent to the cart path are not part of the cart path. The out-of-bounds line is a vertical up-and-down plane. The out-of-bounds line is part of the out-of-bounds area. (A disc landing on dirt or grass growing over a cart path edge is out-of-bounds when 100% of the disc is on the O.B.-side of the vertical plane.)