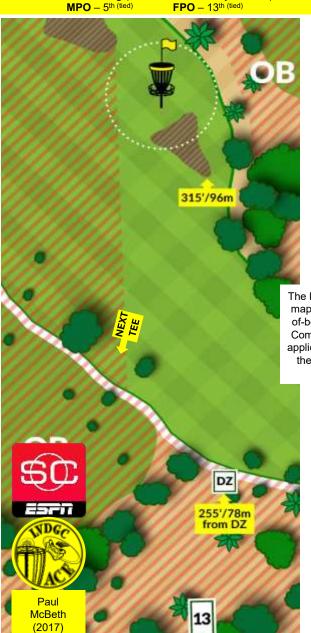

### CTP by Course - Thursday (Contest for Players)

Hole No. 6 on Course Innova, Hole No. 17 on Course Millennium, and Hole No. 1 on Course Infinite. Drive must land inbounds to qualify. (Sand traps are not considered in-bounds for this contest since you incur a penalty.) Winners win a Millennium disc, an Infinite disc, & a LVDGC CTP disc. Total prize value around \$180 (\$60 per course)!

### CTP by Course - Friday (Contest for Players)

Hole No. 6 on Course Innova, Hole No. 17 on Course Millennium, and Hole No. 1 on Course Infinite. Drive must land in-bounds to qualify. (Sand traps are not considered in-bounds for this contest since you incur a penalty.) Winners win a Millennium disc, an Infinite disc, & a LVDGC CTP disc. Total prize value around \$180 (\$60 per course)!

### CTP by Course - Saturday (Contest for Players)

Hole No. 6 on Course Innova, Hole No. 17 on Course Millennium, and Hole No. 1 on Course Infinite. Drive must land inbounds to qualify. (Sand traps are not considered in-bounds for this contest since you incur a penalty.) Winners win a Millennium disc, an Infinite disc, & a LVDGC CTP disc. Total prize value around \$180 (\$60 per course)!

### CTP by Course – Sunday/Final Rounds (Contest for Players)

Hole No. 6 on Course Innova, Hole No. 17 on Course Millennium, and Hole No. 1 on Course Infinite. Drive must land in-bounds to qualify. (Sand traps are not considered in-bounds for this contest since you incur a penalty.) Winners win a Millennium disc, an Infinite disc, a LVDGC CTP disc, & a Innova Mini Basket. Total prize value around \$510 (\$170 per course)!