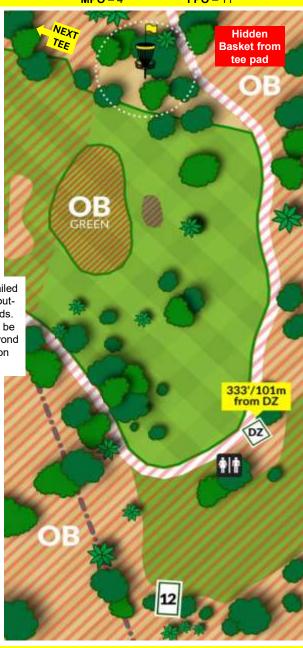

Greens (defining O.B.) - Unless marked by rope or paint, defined as the area within the first grass cut around a ball golf hole.

**Island Holes (defining O.B.)** - Disc must come to rest on marked islands (Course Innova, Holes 3, 6, and 7A, and Course Infinite Discs, Holes 7 and 18). If island missed, with a waiver approved by the PDGA, take one-stroke penalty and player <u>must</u> take next shot from the designated drop zone(s).