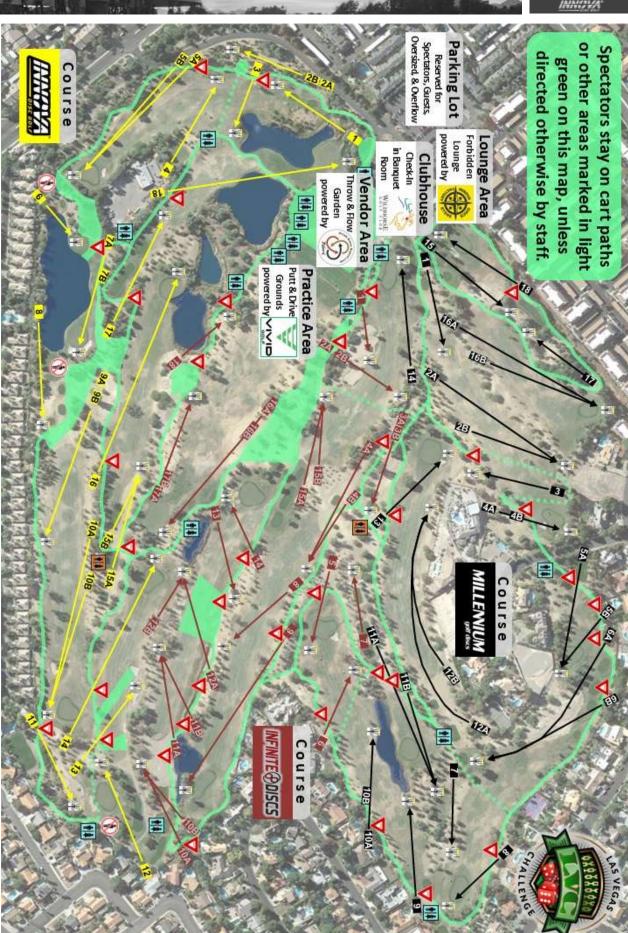

## **On-Site Parking Options & Limits**

### **Parking Options & Limits**

An on-site parking pass will be provided for all Registered Players, Full-Time Volunteers, Vendors, Media Partners, Platinum VIP Spectators, Full-Event Spectators, and Special Guests.

The **Driving Range** (Green Parking Pass – Entire Event) is reserved for Players, Media, Vendors, Volunteers, & Overflow needs. Please be careful driving from the back of the Clubhouse to the driving range, which takes you through Tournament Central. (Note that driving nets are used for driving practice versus the range. If this is unacceptable, the Sunset Park disc golf course is less than 3 miles due west on Warm Springs).

The **Parking Lot** (Black Parking Pass – Entire Event, Yellow Parking Pass – Thursday Only, Orange Parking Pass – Friday Only, Pink Parking Pass – Saturday Only, & Purple Parking Pass – Sunday Only) is reserved for Platinum VIP Spectators, Full-Event Spectators, Daily Passes, and Special Guests. Limited quantities of daily parking passes are available at \$20 per day.

Caddies and spectators who do not purchase the limited Platinum VIP or Full-Event Spectator Pass (which includes an on-site parking pass) must carpool with someone who has a parking pass, use Uber/Lyft-like transportation options (pick-up and drop-off area provided), or purchase a daily parking pass (limited quantities available at \$20 per day). Street parking is not permitted, and vehicles parked on the street will likely be towed immediately by the City of Henderson.

### **Tournament Central Overview**