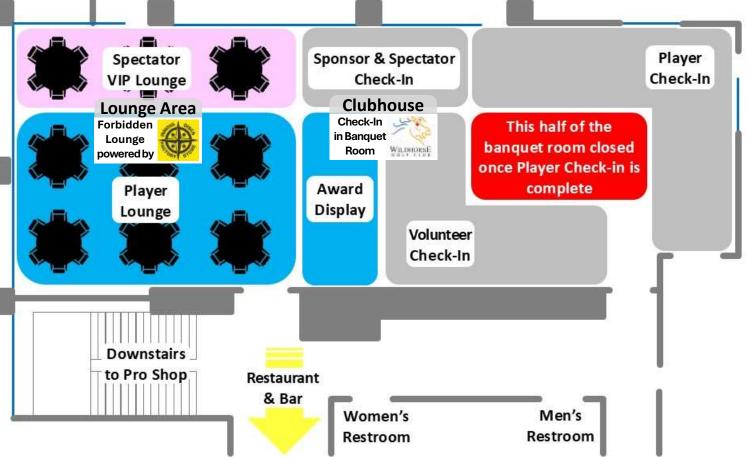

### **Banquet Room & Check-In**

Outdoor Balcony (exclusive use for volunteers and VIPs)

## **Throw & Flow Garden / Vendors**