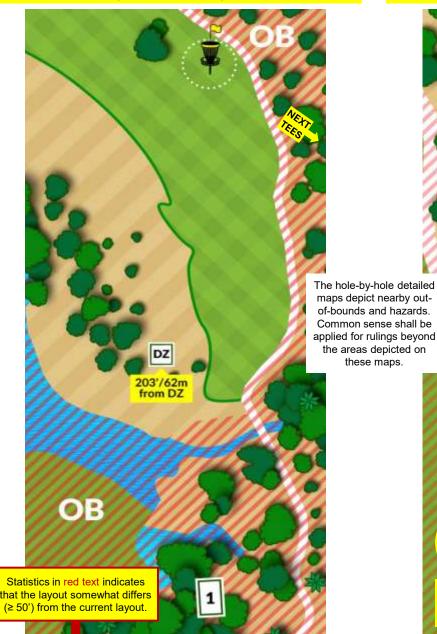

Cart Paths (defining O.B.) - The cart path is defined as the point where the roots of the grass and the concrete edge of the cart path (including raised edging) meet, unless otherwise marked by rope or paint. All other improvements (see examples below) adjacent to the cart path are not part of the cart path. The out-of-bounds line is a vertical up-and-down plane. The out-of-bounds line is part of the out-of-bounds area. (A disc landing on dirt or grass growing over a cart path edge is out-of-bounds when 100% of the disc is on the O.B.-side of the vertical plane.)

**Casual Water -** By default, any body of water that is in-bounds and has not been explicitly declared O.B. is a Casual Area (see OR 806.03). When in a Casual Area, a lie may be relocated to the nearest lie which is farther from the target and is on the line of play, at the nearest point that provides relief, without penalty.

Greens (defining O.B.) - Unless marked by rope or paint, defined as the area within the first grass cut around a ball golf hole.

**Island Holes (defining O.B.)** - Disc must come to rest on marked islands (Course Innova, Holes 3, 6, and 7A, and Course Infinite Discs, Holes 7 and 18). If island missed, with a waiver approved by the PDGA, take one-stroke penalty and player <u>must</u> take next shot from the designated drop zone(s).

**Rule of Verticality** - Unlike popular belief, the phrase "rule of verticality" is not within the PDGA rules. The out-of-bounds line extends a vertical plane. If your <u>entire</u> disc is beyond this vertical plane, including being above the surface/playing area, then it is out-of-bounds.

**Water Areas –** Unless marked by rope or paint, defined as the point where the water and the roots of the grass meet. The out-of-bounds line is a vertical up-and-down plane. The out-of-bounds line is part of the out-of-bounds area. (A disc landing on grass growing over water is out-of-bounds when 100% of the disc is on the O.B.-side of the vertical plane.)