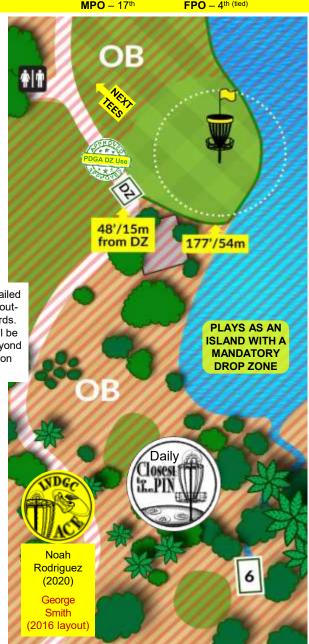

Greens (defining O.B.) - Unless marked by rope or paint, defined as the area within the first grass cut around a ball golf hole.

**Island Holes (defining O.B.)** - Disc must come to rest on marked islands (Course Innova, Holes 3, 6, and 7A, and Course Infinite Discs, Holes 7 and 18). If island missed, with a waiver approved by the PDGA, take one-stroke penalty and player <u>must</u> take next shot from the designated drop zone(s).

### CTP by Course - Thursday (Contest for Players)

Hole No. 6 on Course Innova, Hole No. 17 on Course Millennium, and Hole No. 1 on Course Infinite. Drive must land inbounds to qualify. (Sand traps are not considered in-bounds for this contest since you incur a penalty.) Winners win a Millennium disc, an Infinite disc, & a LVDGC CTP disc. Total prize value around \$180 (\$60 per course)!

### CTP by Course - Friday (Contest for Players)

Hole No. 6 on Course Innova, Hole No. 17 on Course Millennium, and Hole No. 1 on Course Infinite. Drive must land in-bounds to qualify. (Sand traps are not considered in-bounds for this contest since you incur a penalty.) Winners win a Millennium disc, an Infinite disc, & a LVDGC CTP disc. Total prize value around \$180 (\$60 per course)!

### CTP by Course - Saturday (Contest for Players)

Hole No. 6 on Course Innova, Hole No. 17 on Course Millennium, and Hole No. 1 on Course Infinite. Drive must land inbounds to qualify. (Sand traps are not considered in-bounds for this contest since you incur a penalty.) Winners win a Millennium disc, an Infinite disc, & a LVDGC CTP disc. Total prize value around \$180 (\$60 per course)!

### CTP by Course – Sunday/Final Rounds (Contest for Players)

Hole No. 6 on Course Innova, Hole No. 17 on Course Millennium, and Hole No. 1 on Course Infinite. Drive must land in-bounds to qualify. (Sand traps are not considered in-bounds for this contest since you incur a penalty.) Winners win a Millennium disc, an Infinite disc, a LVDGC CTP disc, & a Innova Mini Basket. Total prize value around \$510 (\$170 per course)!