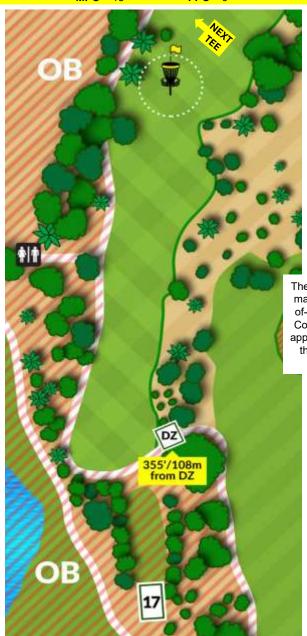

Greens (defining O.B.) - Unless marked by rope or paint, defined as the area within the first grass cut around a ball golf hole.

**Island Holes (defining O.B.)** - Disc must come to rest on marked islands (Course Innova, Holes 3, 6, and 7A, and Course Infinite Discs, Holes 7 and 18). If island missed, with a waiver approved by the PDGA, take one-stroke penalty and player <u>must</u> take next shot from the designated drop zone(s).