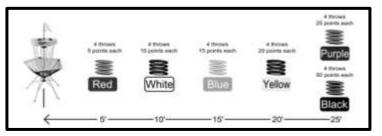

### **Hott Shott (Sidebar Activity for Everyone)**

A putting contest using DX Sonics from five stations, with each station having a different value. Each station is 5 feet in distance from the previous station, starting with Red at 5 feet from the target.