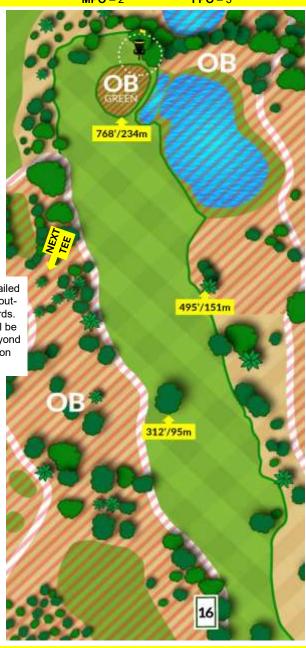

**Casual Water -** By default, any body of water that is in-bounds and has not been explicitly declared O.B. is a Casual Area (see OR 806.03). When in a Casual Area, a lie may be relocated to the nearest lie which is farther from the target and is on the line of play, at the nearest point that provides relief, without penalty.

**Water Areas –** Unless marked by rope or paint, defined as the point where the water and the roots of the grass meet. The out-of-bounds line is a vertical up-and-down plane. The out-of-bounds line is part of the out-of-bounds area. (A disc landing on grass growing over water is out-of-bounds when 100% of the disc is on the O.B.-side of the vertical plane.)