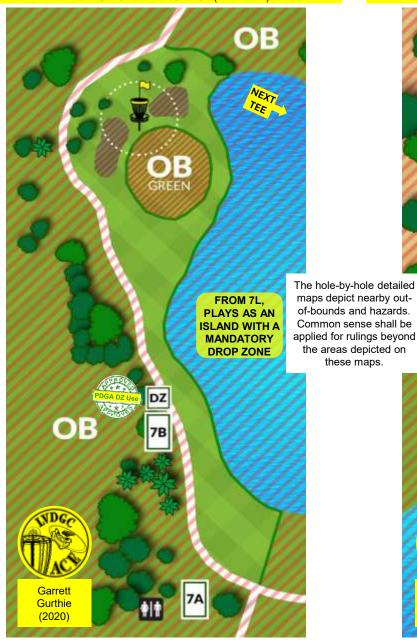

Greens (defining O.B.) - Unless marked by rope or paint, defined as the area within the first grass cut around a ball golf hole.

**Island Holes (defining O.B.)** - Disc must come to rest on marked islands (Course Innova, Holes 3, 6, and 7A, and Course Infinite Discs, Holes 7 and 18). If island missed, with a waiver approved by the PDGA, take one-stroke penalty and player <u>must</u> take next shot from the designated drop zone(s).