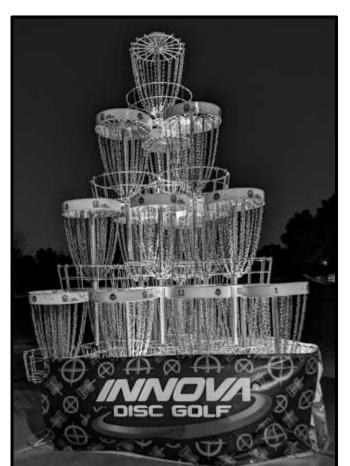

### Tower of Baskets - Saturday (Sidebar Activity for Everyone)

Hosted during the Player's Party, and likely will start around 4:00 PM. \$10 for 3 throws, \$15 for 5 throws, or \$20 for 8 throws. Prizes awarded per level. Top basket (Tier IV) - an Innova DISCatcher Basket. Second from top row (Tier III) - a LVC Bag. Second from bottom row (Tier II) - a disc. Bottom row (Tier I) - a little some'n-some'n Over \$3,000 in prizes expected to be won!