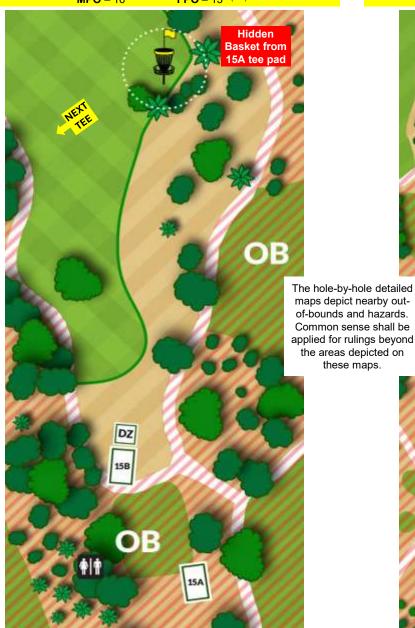

Greens (defining O.B.) - Unless marked by rope or paint, defined as the area within the first grass cut around a ball golf hole.

**Island Holes (defining O.B.)** - Disc must come to rest on marked islands (Course Innova, Holes 3, 6, and 7A, and Course Infinite Discs, Holes 7 and 18). If island missed, with a waiver approved by the PDGA, take one-stroke penalty and player <u>must</u> take next shot from the designated drop zone(s).