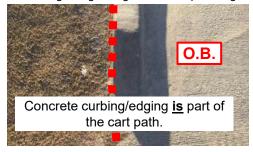

Cart Paths (defining O.B.) - The cart path is defined as the point where the roots of the grass and the concrete edge of the cart path (including raised edging) meet, unless otherwise marked by rope or paint. All other improvements (see examples below) adjacent to the cart path are not part of the cart path. The out-of-bounds line is a vertical up-and-down plane. The out-of-bounds line is part of the out-of-bounds area. (A disc landing on dirt or grass growing over a cart path edge is out-of-bounds when 100% of the disc is on the O.B.-side of the vertical plane.)