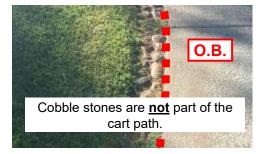

Cart Paths (defining O.B.) - The cart path is defined as the point where the roots of the grass and the concrete edge of the cart path (including raised edging) meet, unless otherwise marked by rope or paint. All other improvements (see examples below) adjacent to the cart path are not part of the cart path. The out-of-bounds line is a vertical up-and-down plane. The out-of-bounds line is part of the out-of-bounds area. (A disc landing on dirt or grass growing over a cart path edge is out-of-bounds when 100% of the disc is on the O.B.-side of the vertical plane.)