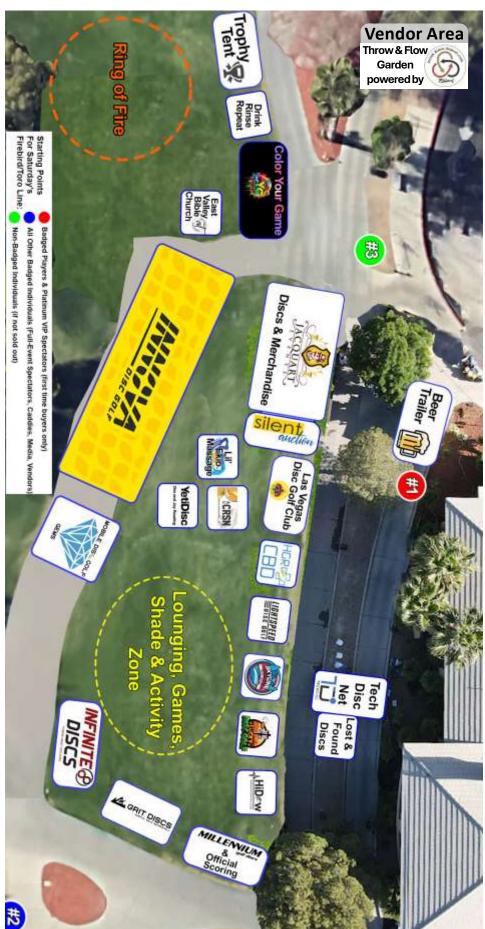

-** The teeing area is defined by the area bounded by the edges of the provided tee pad (the artificial turf). When in use, Teeing Areas are in-bounds.

Two Meter Rule - Not in effect for all courses, all holes.

**Water Areas –** Unless marked by rope or paint, defined as the point where the water and the roots of the grass meet. The out-of-bounds line is a vertical up-and-down plane. The out-of-bounds line is part of the out-of-bounds area. (A disc landing on grass growing over water is out-of-bounds when 100% of the disc is on the O.B.-side of the vertical plane.)

**Zero Tolerance -** Any inappropriate activities will be dealt with immediately.



### **Banquet Room & Check-In**



Outdoor Balcony (exclusive use for volunteers and VIPs)







## **Throw & Flow Garden / Vendors**













### Aces - \$100 Each (Contest for Players)

All official Tournament Aces (no longer the longest, per day, per course) are worth **\$100** and the player receives a **LVDGC Ace disc** too! Everyone in at no extra cost. Over the last five years, we had 5 Aces hit in 2024, 1 Ace in 2023, 2 Aces in 2022, 4 Aces in 2021, and 3 Aces in 2020. **Total prize estimated around \$500**!

### Ace Pool - Super Pot / \$5 Buy-In (Contest for Players))



The \$5 Super Ace Pool is split between those that paid into the Super Ace Pot, and the player receives a LVDGC Ace disc! Over the last five years, we had 3 of the 5 Aces hit in 2024 be "Super" (worth \$1,625), 0 of the 1 Ace hit in 2023 be "Super" (worth \$12,290), 0 of the 2 Aces hit in 2022 be "Super" (worth \$1,790), 2 of the 4 Aces in 2021 b