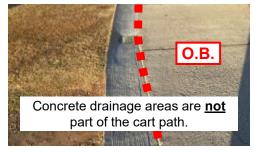

Cart Paths (defining O.B.) - The cart path is defined as the point where the roots of the grass and the concrete edge of the cart path (including raised edging) meet, unless otherwise marked by rope or paint. All other improvements (see examples below) adjacent to the cart path are not part of the cart path. The out-of-bounds line is a vertical up-and-down plane. The out-of-bounds line is part of the out-of-bounds area. (A disc landing on dirt or grass growing over a cart path edge is out-of-bounds when 100% of the disc is on the O.B.-side of the vertical plane.)