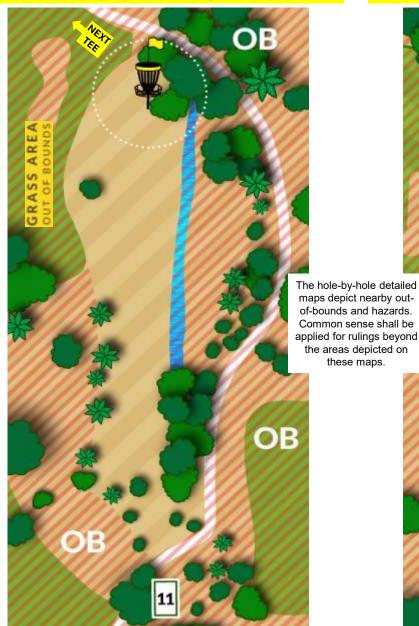

Cart Paths (defining O.B.) - The cart path is defined as the point where the roots of the grass and the concrete edge of the cart path (including raised edging) meet, unless otherwise marked by rope or paint. All other improvements (see examples below) adjacent to the cart path are not part of the cart path. The out-of-bounds line is a vertical up-and-down plane. The out-of-bounds line is part of the out-of-bounds area. (A disc landing on dirt or grass growing over a cart path edge is out-of-bounds when 100% of the disc is on the O.B.-side of the vertical plane.)