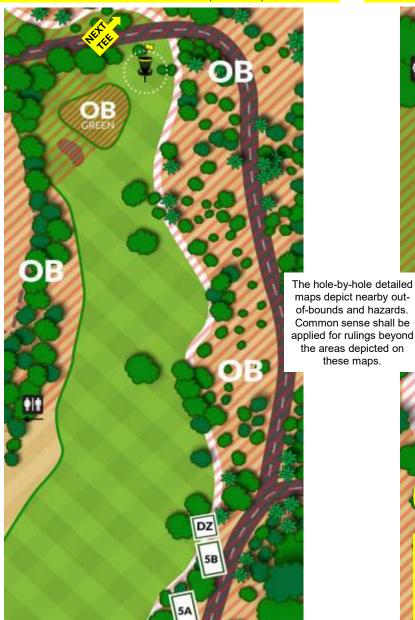

Cart Paths (defining O.B.) - The cart path is defined as the point where the roots of the grass and the concrete edge of the cart path (including raised edging) meet, unless otherwise marked by rope or paint. All other improvements (see examples below) adjacent to the cart path are not part of the cart path. The out-of-bounds line is a vertical up-and-down plane. The out-of-bounds line is part of the out-of-bounds area. (A disc landing on dirt or grass growing over a cart path edge is out-of-bounds when 100% of the disc is on the O.B.-side of the vertical plane.)