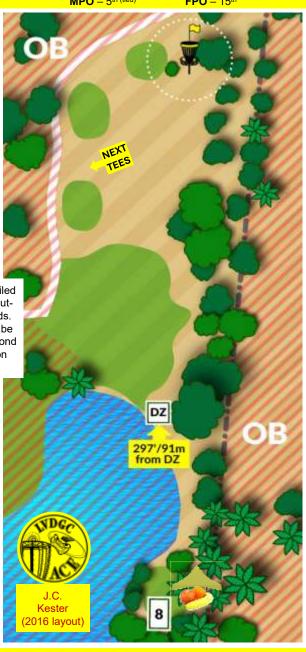

Greens (defining O.B.) - Unless marked by rope or paint, defined as the area within the first grass cut around a ball golf hole.

**Island Holes (defining O.B.)** - Disc must come to rest on marked islands (Course Innova, Holes 3, 6, and 7A, and Course Infinite Discs, Holes 7 and 18). If island missed, with a waiver approved by the PDGA, take one-stroke penalty and player <u>must</u> take next shot from the designated drop zone(s).