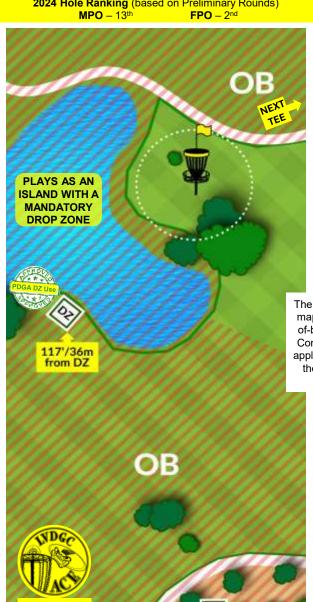

Greens (defining O.B.) - Unless marked by rope or paint, defined as the area within the first grass cut around a ball golf hole.

**Island Holes (defining O.B.)** - Disc must come to rest on marked islands (Course Innova, Holes 3, 6, and 7A, and Course Infinite Discs, Holes 7 and 18). If island missed, with a waiver approved by the PDGA, take one-stroke penalty and player <u>must</u> take next shot from the designated drop zone(s).