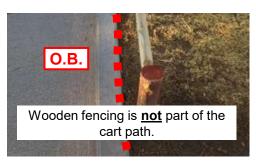

Cart Paths (defining O.B.) - The cart path is defined as the point where the roots of the grass and the concrete edge of the cart path (including raised edging) meet, unless otherwise marked by rope or paint. All other improvements (see examples below) adjacent to the cart path are not part of the cart path. The out-of-bounds line is a vertical up-and-down plane. The out-of-bounds line is part of the out-of-bounds area. (A disc landing on dirt or grass growing over a cart path edge is out-of-bounds when 100% of the disc is on the O.B.-side of the vertical plane.)